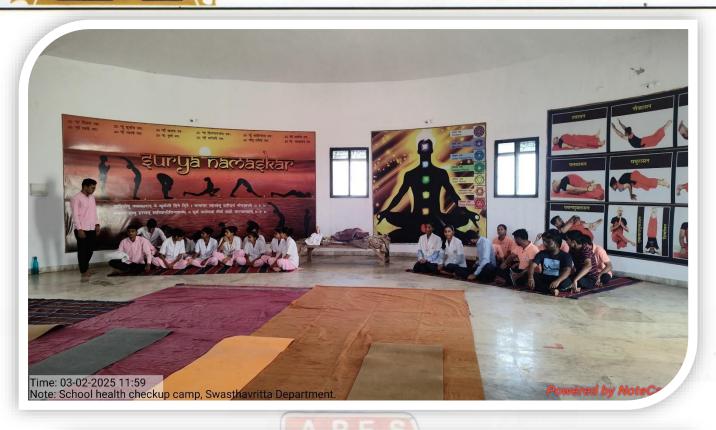

.Prajakta B. Bhelave
Assistant Professor

**Non-Teaching Staff:-**

1. Shri. Vinod Dasrath Wadhave

**Museum Keeper** 

(Above two non-teaching is common to Swasthavritta & Yoga Department)

Charts: - 87 Models/Specimen: - 87/39 Books: - 104

**Research Activities:-** (Previous year)

# MLS.AYURVEDIC MEDDICAL COLLEGE HOSPITAL & RESEARCH INSTITUTE



KUDWA, GONDIA, DIST.GONDIA-441614(M.S.) Phone: 07182-252034, Fax:07182-252157

e-mail: msayurgondia@gmail.com ayur\_682002@yahoo.co.in,

Web site:www.apesgondia.org

#### **Photographs of the Department:**





## MISAYURVEDIC MIEDICAL COLLEGE HOSPITAL & RESEARCH INSTITUTE

S P (

KUDWA, GONDIA, DIST.GONDIA-441614(M.S.) Phone: 07182-252034, Fax:07182-252157

e-mail: msayurgondia@gmail.com ayur\_682002@yahoo.co.in,

Web site:www.apesgondia.org





# MIS-AMURNIEDIC MIEDICALICOLLEGE HOSPHAL& RESIDARCH INSTRUCT

KUDWA, GONDIA, DIST.GONDIA-441614(M.S.) Phone: 07182-252034, Fax:07182-252157 ayur\_682002@yahoo.co.in,

e-mail: msayurgondia@gmail.com

Web site:www.apesgondia.org