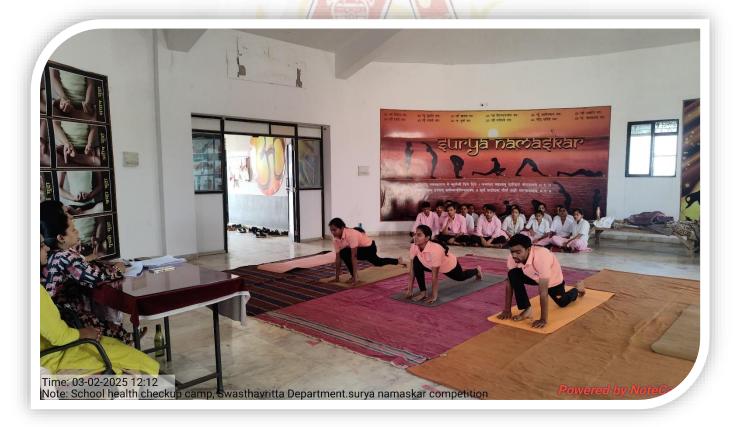

Web site:www.apesgondia.org

### Swasthavritta & Yoga Department

Area of the Department:-

**Total Area:** 

157.90 Sq. Mt.

**Teaching staff:-**







Dr. Vrushali V. Thote Professor & Head Dr. Sushama B. Warhade Associate Professor Dr.Prajakta B. Bhelave
Assistant Professor

**Non-Teaching Staff:-**

1. Shri. Vinod Dasrath Wadhave

**Museum Keeper** 

(Above two non-teaching is common to Swasthavritta & Yoga Department)

Charts: - 87 Models/Specimen: - 87/39 Books: - 104

**Research Activities:-** (Previous year)

# MLS.AYURVEDIC MEDDICAL COLLEGE HOSPITAL & RESEARCH INSTITUTE



KUDWA, GONDIA, DIST.GONDIA-441614(M.S.) Phone: 07182-252034, Fax:07182-252157

e-mail: msayurgondia@gmail.com ayur\_682002@yahoo.co.in,

Web site:www.apesgondia.org

#### **Photographs of the Department:**





## MISAYURVEDIC MIEDICAL COLLEGE HOSPITAL & RESEARCH INSTITUTE

S P (

KUDWA, GONDIA, DIST.GONDIA-441614(M.S.) Phone: 07182-252034, Fax:07182-252157

e-mail: msayurgondia@gmail.com ayur\_682002@yahoo.co.in,

Web site:www.apesgondia.org





# MIS-AMURNIEDIC MIEDICALICOLLEGE HOSPHAL& RESIDARCH INSTRUCT

KUDWA, GONDIA, DIST.GONDIA-441614(M.S.) Phone: 07182-252034, Fax:07182-252157 ayur\_682002@yahoo.co.in,

e-mail: msayurgondia@gmail.com

Web site:www.apesgondia.org