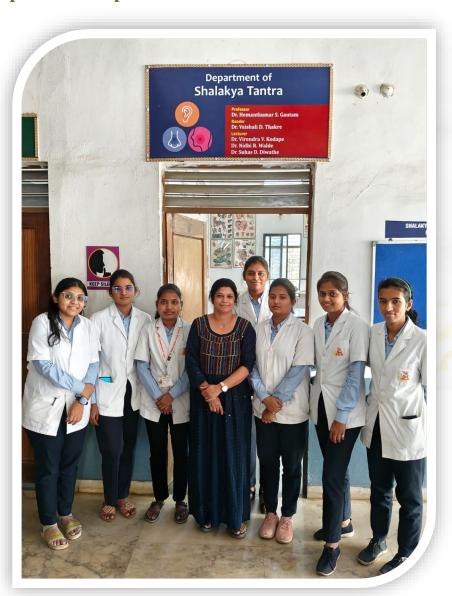

rea: 155.06 Sq. Mt.

#### **Teaching staff:-**







Dr. Hemantkumar S. Gautam

Dr. Vaishali D. Thakre

Dr. Virendra V. Kodape

**Professor & Head** 

**Associate Professor** 

**Assistant Professor** 



Dr. Suhas D. Diwathe **Assistant Professor** 



Dr. Nidhi R. Walde **Assistant Professor** 

# MISAYURVIDIC MIDDICAL COLLEGI HOSPITAL & RESIARCH INSTITUTE

HO

KUDWA, GONDIA, DIST.GONDIA-441614(M.S.) Phone: 07182-252034, Fax:07182-252157

e-mail: msayurgondia@gmail.com ayur\_682002@yahoo.co.in,

Web site:www.apesgondia.org

### **Non Teaching Staff:-**

1. Mrs. Pushpa S. Mahurkar

Attendant

(above one non-teaching is common to Shalakya Tantra Department)

Charts: - 60 Models/Specimen:- 9/15 Books:- 85

**Research Activities:-** (Previous year)

#### **Photographs of the Department:**



### MLS-AYURVEDIC MIEDICAL COLLEGE HOSPITAL & RIESEARCH INSTITUTE

KUDWA, GONDIA, DIST.GONDIA-441614(M.S.)
Phone: 07182-252034, Fax:07182-252157
e-mail: msayurgondia@gmail.com ayur\_682002@yahoo.co.in,

Web site:www.apesgondia.org





# M.S.AYURVEDIC MEDICAL COLLEGE HOSPITAL & RESEARCH INSTITUTE

KUDWA, GONDIA, DIST.GONDIA-441614(M.S.) Phone: 07182-252034, Fax:07182-252157

e-mail: msayurgondia@gmail.com ayur\_682002@yahoo.co.in,

Web site:www.apesgondia.org





### MLS-AYURVEDIC MIEDICAL COLLEGE HOSPITAL & RIESEARCH INSTITUTE

e-m

KUDWA, GONDIA, DIST.GONDIA-441614(M.S.) Phone: 07182-252034, Fax:07182-252157

e-mail: msayurgondia@gmail.com ayur\_682002@yahoo.co.in,

Web site:www.apesgondia.org