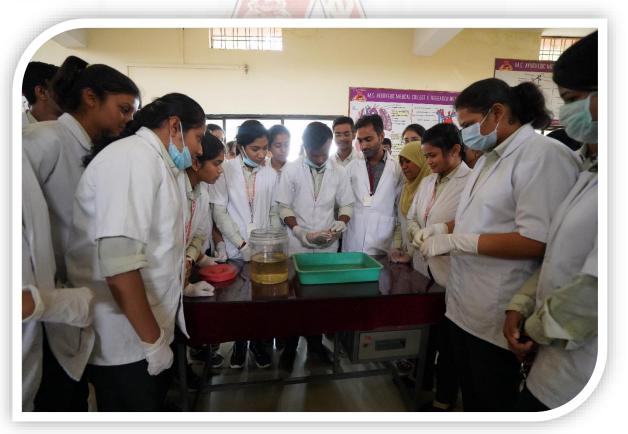

# **Rachana Sharir Department**

### Area of the Department:-

**Total Area:** 

253.42 Sq. Mt.

### **Teaching staff:-**



Dr. Vandana P. Jugade Professor & Head

#### Non Teaching Staff:-

- 1. Mrs. Kiran Hitesh Turkar
- 2. Mr. Shekhar Hukumchand Katre
- 3. Mr. Narayan Mango Tekam

Dr. Demendrakumar G. Thakre Associate Professor



Dr. Sweta P. Pardhi Assistant Professor

Laboratory Technician

**Museum Keeper** 

Lifter

(above tree non-teaching is common to Rachana Sharir Department)

Charts: -66

Models/Specimen:- 59/48

**Books:- 100** 

**Research Activities:-** (Previous year)



## **Photographs of the Department:**