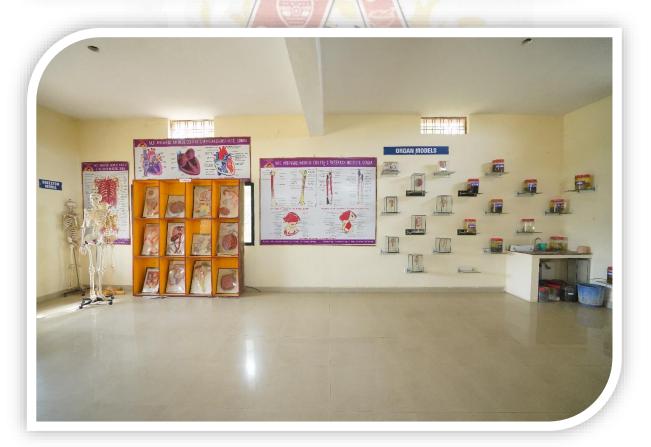

# **Rachana Sharir Department**

### Area of the Department:-

**Total Area:** 

253.42 Sq. Mt.

### **Teaching staff:-**



Dr. Vandana P. Jugade Professor & Head

#### Non Teaching Staff:-

- 1. Mrs. Kiran Hitesh Turkar
- 2. Mr. Shekhar Hukumchand Katre
- 3. Mr. Narayan Mango Tekam

Dr. Demendrakumar G. Thakre Associate Professor



Dr. Sweta P. Pardhi Assistant Professor

Laboratory Technician

**Museum Keeper** 

Lifter

(above tree non-teaching is common to Rachana Sharir Department)

Charts: -66

Models/Specimen:- 59/48

**Books:- 100** 

**Research Activities:-** (Previous year)



## **Photographs of the Department:**