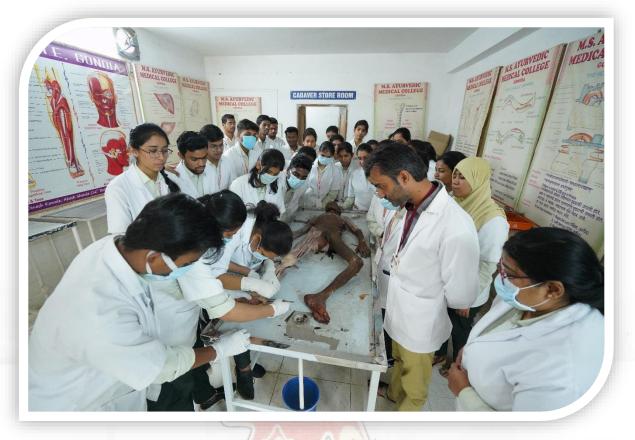

# **Rachana Sharir Department**

### Area of the Department:-

**Total Area:** 

253.42 Sq. Mt.

### **Teaching staff:-**



Dr. Vandana P. Jugade Professor & Head

#### Non Teaching Staff:-

- 1. Mrs. Kiran Hitesh Turkar
- 2. Mr. Shekhar Hukumchand Katre
- 3. Mr. Narayan Mango Tekam

Dr. Demendrakumar G. Thakre Associate Professor



Dr. Sweta P. Pardhi Assistant Professor

Laboratory Technician

**Museum Keeper** 

Lifter

(above tree non-teaching is common to Rachana Sharir Department)

Charts: -66

Models/Specimen:- 59/48

**Books:- 100** 

**Research Activities:-** (Previous year)



## **Photographs of the Department:**