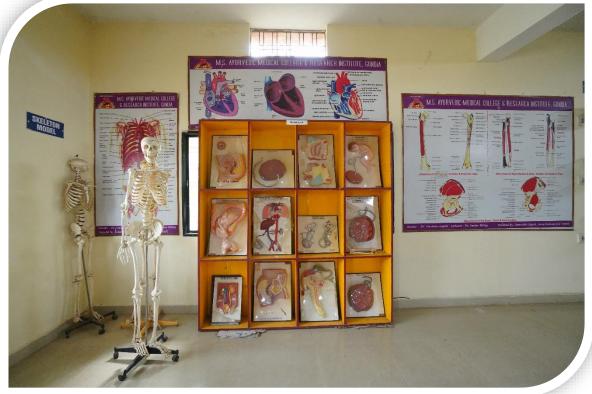

# **Rachana Sharir Department**

### Area of the Department:-

**Total Area:** 

253.42 Sq. Mt.

### **Teaching staff:-**



Dr. Vandana P. Jugade Professor & Head

#### Non Teaching Staff:-

- 1. Mrs. Kiran Hitesh Turkar
- 2. Mr. Shekhar Hukumchand Katre
- 3. Mr. Narayan Mango Tekam

Dr. Demendrakumar G. Thakre Associate Professor



Dr. Sweta P. Pardhi Assistant Professor

Laboratory Technician

**Museum Keeper** 

Lifter

(above tree non-teaching is common to Rachana Sharir Department)

Charts: -66

Models/Specimen:- 59/48

**Books:- 100** 

**Research Activities:-** (Previous year)



## **Photographs of the Department:**