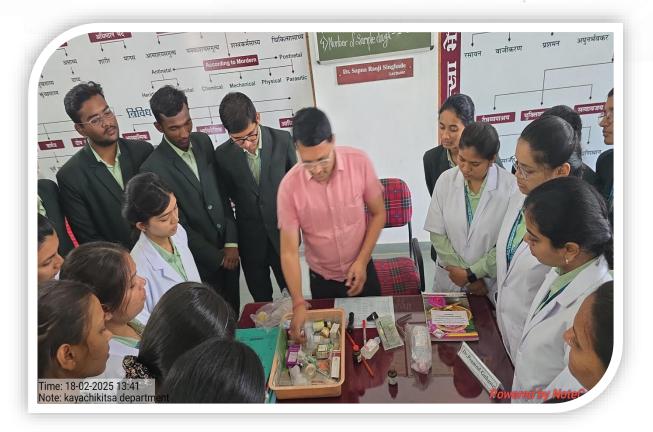

# **Kayachikitsa Department**

## Area of the Department:-

Total Area:

150.96 Sq. Mt.

**Teaching staff:-**



Dr. Surekha R. Pillewan Professor & Head





Dr. Vinod K. Badole Associate Professor Dr. Pramod L . Gahane Assistant Professor



Dr. Syed Mujahid Ali Sayed Shabbar Ali Assistant Professor



### Non Teaching Staff:-

1. Smt. Pushpa S. Mahurkar

#### Attendant

(above one non-teaching is common to Kayachikitsa Department)

| Charts: - 55                 | Models/Specimen:- 05/101 | <b>Books:- 107</b> |
|------------------------------|--------------------------|--------------------|
| <b>Research Activities:-</b> | (Previous year)          |                    |

## **Photographs of the Department:**